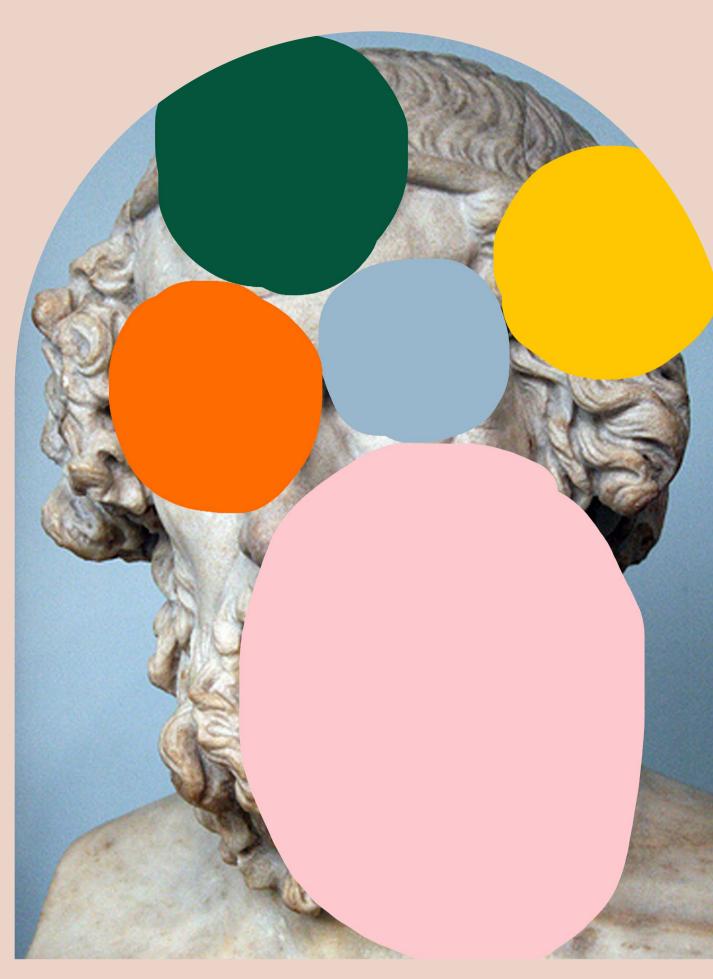

IMAGE DETAILS Above / Will Nolan, *HOMERPGOYG* (detail), 2022, archival inkjet print, gatorboard, artist frame, 49 x 65 cm. Courtesy the artist. 26th of June – 30th of July, 2022